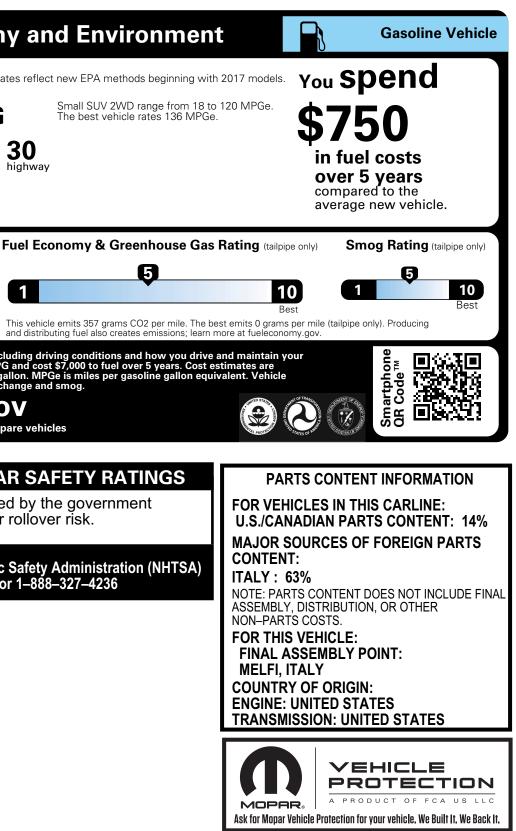

<u>EPA</u> DOT **Fuel Economy and Environment** Fuel Economy These estimates reflect new EPA methods beginning with 2017 models. MPG The best vehicle rates 136 MPGe. 22 30 city highway combined city/hwv **4.0** gallons per 100 miles Annual fuel COSt \$1,550 Actual results will vary for many reasons, including driving conditions and how you drive and maintain your vehicle. The average new vehicle gets 27 MPG and cost \$7,000 to fuel over 5 years. Cost estimates are based on 15,000 miles per year at \$2.55 per gallon. MPGe is miles per gasoline gallon equivalent. Vehicle emissions are a significant cause of climate change and smog. fueleconomy.gov Calculate personalized estimates and compare vehicles

## **GOVERNMENT 5-STAR SAFETY RATINGS**

This vehicle has not been rated by the government for frontal crash, side crash or rollover risk.

Source: National Highway Traffic Safety Administration (NHTSA) www.safercar.gov or 1-888-327-4236