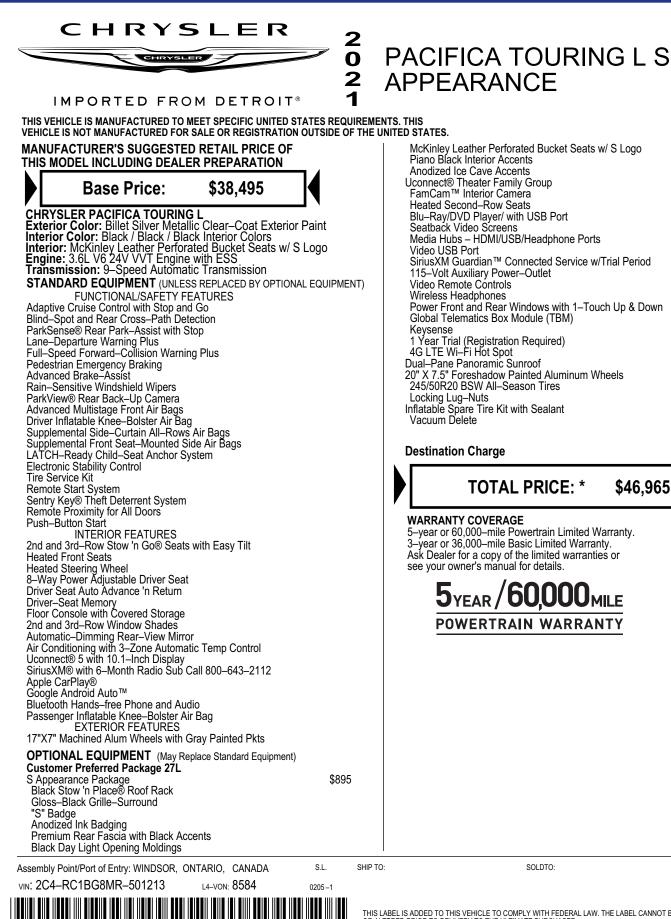

\$2,995 Media Hubs – HDMI/USB/Headphone Ports SiriusXM Guardian<sup>™</sup> Connected Service w/Trial Period Power Front and Rear Windows with 1-Touch Up & Down \$1,595 20" X 7.5" Foreshadow Painted Aluminum Wheels \$995 \$495 \$1,495 **TOTAL PRICE: \*** \$46.965 5-year or 60,000-mile Powertrain Limited Warranty. 3-year or 36,000-mile Basic Limited Warranty. Ask Dealer for a copy of the limited warranties or  $5_{\text{YEAR}}/60.000_{\text{MILE}}$ **POWERTRAIN WARRANTY** 

\* STATE AND/OR LOCAL TAXES IF ANY, LICENSE AND TITLE FEES AND DEALER SUPPLIED AND STATE AND/OR LOCAL TAXES IF ANY, LICENSE AND ITTLE FEES AND DEALER SOFFLIED AND INSTALLED OPTIONS AND ACCESSORIES ARE NOT INCLUDED IN THIS PRICE. DISCOUNT, IF ANY IS BASED ON PRICE OF OPTIONS IF PURCHASED SEPARATELY.