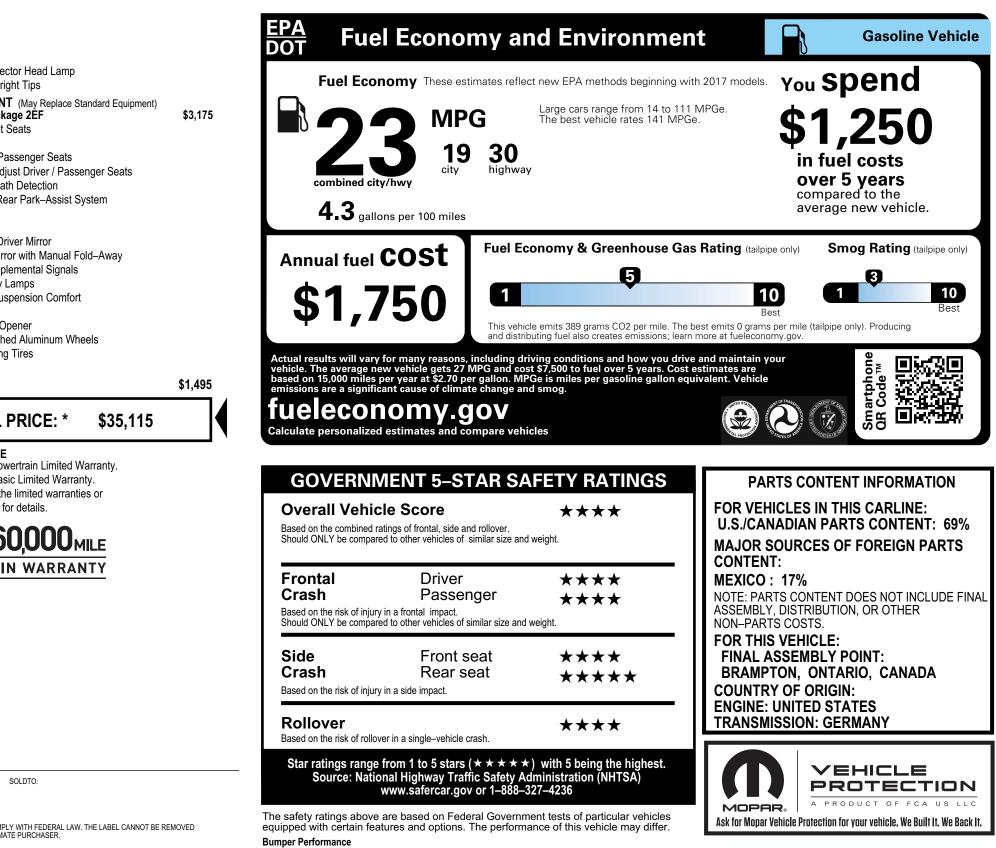

For more information visit: www.chrysler.com or call 1-800-CHRYSI FR

This vehicle is equipped with bumper systems that can with stand a frontal barrier impact speed of 2.5 miles per hour and a rear barrier impact speed of 2.5 miles per hour with no more damage than allowed by the Federal bumper standard. The Federal bumper standard allows damage to the bumpers and attaching hardware and specifies barrier tests to be conducted at 2.5 miles per hour.