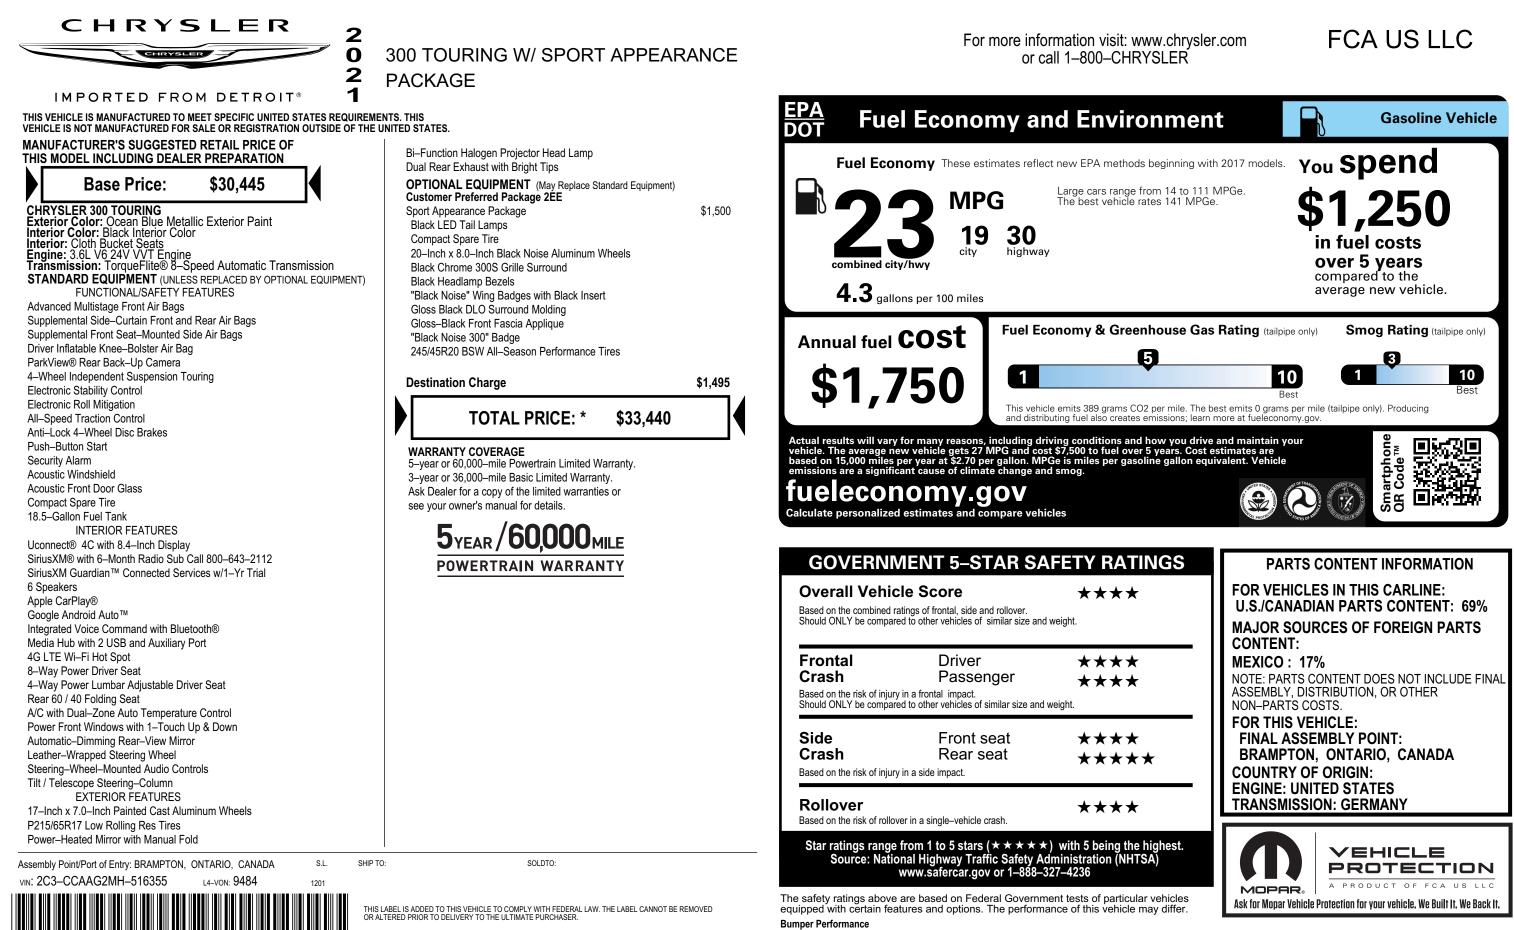

\* STATE AND/OR LOCAL TAXES IF ANY, LICENSE AND TITLE FEES AND DEALER SUPPLIED AND INSTALLED OPTIONS AND ACCESSORIES ARE NOT INCLUDED IN THIS PRICE. DISCOUNT, IF ANY, IS BASED ON PRICE OF OPTIONS IF PURCHASED SEPARATELY.

This vehicle is equipped with bumper systems that can with stand a frontal barrier impact speed of 2.5 miles per hour and a rear barrier impact speed of 2.5 miles per hour with no more damage than allowed by the Federal bumper standard. The Federal bumper standard allows damage to the bumpers and attaching hardware and specifies barrier tests to be conducted at 2.5 miles per hour.