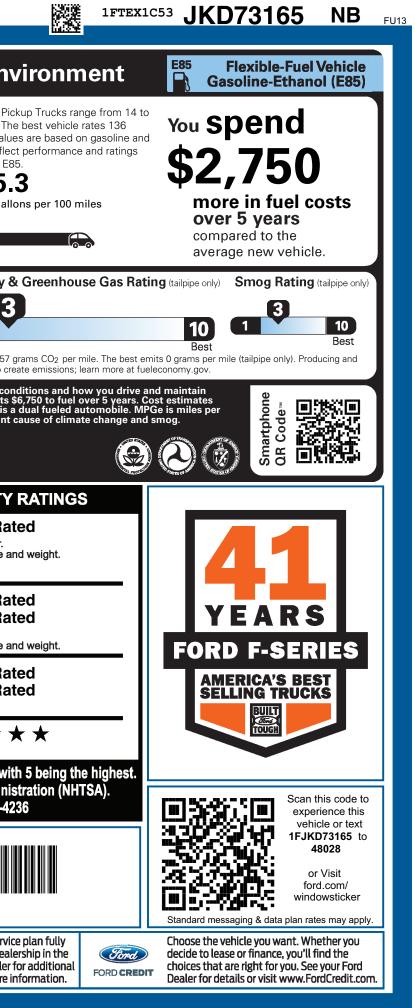

| KAN-001594 IL                                                                                                                                                                                                                                                                                                                                                                                                                                                                                                                                                                                                                                                                                     | 9-NORMAL,NB,201594,JB052                                                                                                                                                                                                                                                                                        | 9134 22018021<br>BLEM                                                                                                                                                                                                                                                                                           | 2 6037 ULC CERT CERT                                                                                                                                                                                                           | URUTING CERT TRD RAMP BUN                                                                                                                                                               | L C HAND BOOK EXFL                                                                                                                                                                                                                                                                                                                                                                                                                                                                                                                                                                                                                                                                                                                                                                                                       |                                                                                                                                                                                                                                                                                                                                                                                                                                                                                                                                                                                                                                                                                                                                                                                                                                                                                                                                                                                                                                                                                                                                                                                                                                                                                                                                                                                                                                                                                                                                                                                                                                                                                                                                                                                                                                                                                                                                                                                                                                                                                                                                |  |
|---------------------------------------------------------------------------------------------------------------------------------------------------------------------------------------------------------------------------------------------------------------------------------------------------------------------------------------------------------------------------------------------------------------------------------------------------------------------------------------------------------------------------------------------------------------------------------------------------------------------------------------------------------------------------------------------------|-----------------------------------------------------------------------------------------------------------------------------------------------------------------------------------------------------------------------------------------------------------------------------------------------------------------|-----------------------------------------------------------------------------------------------------------------------------------------------------------------------------------------------------------------------------------------------------------------------------------------------------------------|--------------------------------------------------------------------------------------------------------------------------------------------------------------------------------------------------------------------------------|-----------------------------------------------------------------------------------------------------------------------------------------------------------------------------------------|--------------------------------------------------------------------------------------------------------------------------------------------------------------------------------------------------------------------------------------------------------------------------------------------------------------------------------------------------------------------------------------------------------------------------------------------------------------------------------------------------------------------------------------------------------------------------------------------------------------------------------------------------------------------------------------------------------------------------------------------------------------------------------------------------------------------------|--------------------------------------------------------------------------------------------------------------------------------------------------------------------------------------------------------------------------------------------------------------------------------------------------------------------------------------------------------------------------------------------------------------------------------------------------------------------------------------------------------------------------------------------------------------------------------------------------------------------------------------------------------------------------------------------------------------------------------------------------------------------------------------------------------------------------------------------------------------------------------------------------------------------------------------------------------------------------------------------------------------------------------------------------------------------------------------------------------------------------------------------------------------------------------------------------------------------------------------------------------------------------------------------------------------------------------------------------------------------------------------------------------------------------------------------------------------------------------------------------------------------------------------------------------------------------------------------------------------------------------------------------------------------------------------------------------------------------------------------------------------------------------------------------------------------------------------------------------------------------------------------------------------------------------------------------------------------------------------------------------------------------------------------------------------------------------------------------------------------------------|--|
|                                                                                                                                                                                                                                                                                                                                                                                                                                                                                                                                                                                                                                                                                                   | <b>F-150</b>                                                                                                                                                                                                                                                                                                    |                                                                                                                                                                                                                                                                                                                 | JK                                                                                                                                                                                                                             | 073165                                                                                                                                                                                  | EPA<br>DOT Fuel Ecor                                                                                                                                                                                                                                                                                                                                                                                                                                                                                                                                                                                                                                                                                                                                                                                                     | nomy and Environn                                                                                                                                                                                                                                                                                                                                                                                                                                                                                                                                                                                                                                                                                                                                                                                                                                                                                                                                                                                                                                                                                                                                                                                                                                                                                                                                                                                                                                                                                                                                                                                                                                                                                                                                                                                                                                                                                                                                                                                                                                                                                                              |  |
| Go Further                                                                                                                                                                                                                                                                                                                                                                                                                                                                                                                                                                                                                                                                                        | 5.0L V8 INTERIOR                                                                                                                                                                                                                                                                                                |                                                                                                                                                                                                                                                                                                                 | OXFORD WHITE                                                                                                                                                                                                                   | )/40                                                                                                                                                                                    | Fuel Economy                                                                                                                                                                                                                                                                                                                                                                                                                                                                                                                                                                                                                                                                                                                                                                                                             | Standard Pickup Trucks ra<br>22 MPG. The best vehicle<br>MPGe. Values are based                                                                                                                                                                                                                                                                                                                                                                                                                                                                                                                                                                                                                                                                                                                                                                                                                                                                                                                                                                                                                                                                                                                                                                                                                                                                                                                                                                                                                                                                                                                                                                                                                                                                                                                                                                                                                                                                                                                                                                                                                                                |  |
| ford.com STANDARD EQUIPMENT INCLUDED AT NO EXTRA CHARGE                                                                                                                                                                                                                                                                                                                                                                                                                                                                                                                                                                                                                                           |                                                                                                                                                                                                                                                                                                                 |                                                                                                                                                                                                                                                                                                                 |                                                                                                                                                                                                                                |                                                                                                                                                                                         |                                                                                                                                                                                                                                                                                                                                                                                                                                                                                                                                                                                                                                                                                                                                                                                                                          | do not reflect performanc<br>based on E85.<br><b>17 23 5.3</b>                                                                                                                                                                                                                                                                                                                                                                                                                                                                                                                                                                                                                                                                                                                                                                                                                                                                                                                                                                                                                                                                                                                                                                                                                                                                                                                                                                                                                                                                                                                                                                                                                                                                                                                                                                                                                                                                                                                                                                                                                                                                 |  |
| EXTERIOR<br>• DAYTIME RUNNING LIGHTS<br>• EASY FUEL CAPLESS FILLER<br>• HALOGEN HEADLAMPS<br>• HEADLAMPS - AUTOLAMP<br>(ON/OFF)<br>• LOCKING REMOVABLE TAILGATE<br>• PICKUP BOX TIE DOWN HOOKS<br>• REAR, 170-DEGREE DOOR<br>• TRAILER SWAY CONTROL<br>• WIPERS- INTERMITTENT<br>INCLUDED ON THIS VEHICLE<br>EQUIPMENT GROUP 100A<br>• XL SERIES<br>OPTIONAL EQUIPMENT/OTHER<br>40H7-611J01/01/17 VP767Y<br>1.1" SILVER STEEL WHEELS<br>5.0L V8<br>• 245/70R 17 BSW ALL-SEASON<br>3.15 RATIO REGULAR AXLE<br>7000# GVWR PACKAGE<br>FRONT LICENSE PLATE BRACKET<br>50 STATE EMISSIONS<br>CRUISE CONTROL<br>SYNC<br>36GAL EXTENDED RANGE FUEL TANK<br>XL POWER EQUIPMENT GROUP<br>FLEX FUEL VEHICLE | INTERIOR<br>• 60/40 FOLD-UP REAR BENCH<br>SEAT<br>• A/C W/MANUAL CLIMATE<br>CONTROL, SINGLE ZONE<br>• DUAL SUNVISORS<br>• ILLUMINATED ENTRY<br>• OUTSIDE TEMP DISPLAY<br>• POWERPOINTS<br>• TILT/TELESCOPE STR COLUMN<br>(MSRP)<br>1,000.00<br>NO CHARGE<br>NO CHARGE<br>225.00<br>420.00<br>445.00<br>1,170.00 | FUNCTIONAL<br>• 4-WHEEL DISC BR.<br>• AUTO START STOF<br>• CURVE CONTROL<br>• DYNAMIC HITCH A<br>• ELECTRIC-ASSIST<br>• FADE-TO-OFF INTE<br>• FAIL-SAFE COOLIN<br>• GAS-CHARGED SH<br>• HILL START ASSIS<br>• MANUAL FOLD MIF<br>• OUTBOARD MNTD<br>• PWR RACK AND PI<br>• REAR VIEW CAMEF<br>• SELECTSHIFT TRA | AKES W/ABS<br>P TECH<br>AIRBAG:<br>MOUNT<br>AIRBAG:<br>MOUNT<br>AIRBAG:<br>SIDE CL<br>SIDE CL<br>SIDE CL<br>CTR HIG<br>SIDE CL<br>CTR HIG<br>SOS POS<br>T<br>T<br>RRORS<br>REAR SHOCKS<br>MARBAN<br>SYR/36,0<br>RA<br>SYR/60,0 | H MOUNT STOP LAMP<br>LOCK PASS ANTI THEFT<br>ST CRASH ALERT SYS<br>ESSURE MONITOR SYS<br><b>TY</b><br>1000 BUMPER / BUMPER<br>1000 ROADSIDE ASSIST<br>(MSRP)<br>\$32,770.00<br>3,260.00 | fueleconon         Calculate personalized estimate         GOVERNMER         Overall Vehicle Score         Based on the combined rating         Should ONLY be compared to         Frontal       Drive         Crash       Pass         Based on the risk of injury in a         Should ONLY be compared to         Side       Front         Crash       Rear         Based on the risk of injury in a         Should ONLY be compared to         Side       Front         Crash       Rear         Based on the risk of injury in a         Should ONLY be compared to         Side       Front         Crash       Rear         Based on the risk of injury in a         Based on the risk of injury in a         Based on the risk of rollover in         Star ratings range from 1 to         Source: National Hight | $f_{a} = f_{a} = f_{a$ |  |
|                                                                                                                                                                                                                                                                                                                                                                                                                                                                                                                                                                                                                                                                                                   | RAMP ONE                                                                                                                                                                                                                                                                                                        |                                                                                                                                                                                                                                                                                                                 | TOTAL MSRP                                                                                                                                                                                                                     | \$37,325.00                                                                                                                                                                             |                                                                                                                                                                                                                                                                                                                                                                                                                                                                                                                                                                                                                                                                                                                                                                                                                          |                                                                                                                                                                                                                                                                                                                                                                                                                                                                                                                                                                                                                                                                                                                                                                                                                                                                                                                                                                                                                                                                                                                                                                                                                                                                                                                                                                                                                                                                                                                                                                                                                                                                                                                                                                                                                                                                                                                                                                                                                                                                                                                                |  |
|                                                                                                                                                                                                                                                                                                                                                                                                                                                                                                                                                                                                                                                                                                   | RAMP TWO                                                                                                                                                                                                                                                                                                        | FINAL ASSEMBLY PLANT<br>KANSAS CITY                                                                                                                                                                                                                                                                             | Information Disclosure Act. Gasoline, License, and Title<br>State and Local taxes are not included. Dealer installed                                                                                                           |                                                                                                                                                                                         | , 1FTEX1C53JKD73165                                                                                                                                                                                                                                                                                                                                                                                                                                                                                                                                                                                                                                                                                                                                                                                                      |                                                                                                                                                                                                                                                                                                                                                                                                                                                                                                                                                                                                                                                                                                                                                                                                                                                                                                                                                                                                                                                                                                                                                                                                                                                                                                                                                                                                                                                                                                                                                                                                                                                                                                                                                                                                                                                                                                                                                                                                                                                                                                                                |  |
|                                                                                                                                                                                                                                                                                                                                                                                                                                                                                                                                                                                                                                                                                                   | METHOD OF TRANSP.                                                                                                                                                                                                                                                                                               | ITEM #: 21-A108 O/T 92                                                                                                                                                                                                                                                                                          |                                                                                                                                                                                                                                | SPECIAL ORDER                                                                                                                                                                           |                                                                                                                                                                                                                                                                                                                                                                                                                                                                                                                                                                                                                                                                                                                                                                                                                          | Insist on Ford Protect! The only extended service plan fully<br>backed by Ford and honored at every Ford dealership in the<br>U.S., Canada and Mexico. See your Ford dealer for additional<br>for protect details or visit wave FordOwner com for more information                                                                                                                                                                                                                                                                                                                                                                                                                                                                                                                                                                                                                                                                                                                                                                                                                                                                                                                                                                                                                                                                                                                                                                                                                                                                                                                                                                                                                                                                                                                                                                                                                                                                                                                                                                                                                                                             |  |
|                                                                                                                                                                                                                                                                                                                                                                                                                                                                                                                                                                                                                                                                                                   |                                                                                                                                                                                                                                                                                                                 | JB052 N RB 2XX 815 001594 02 05 18                                                                                                                                                                                                                                                                              |                                                                                                                                                                                                                                |                                                                                                                                                                                         | FORD <b>PROTECT</b> details, or visit www.FordOwner.com for more information.                                                                                                                                                                                                                                                                                                                                                                                                                                                                                                                                                                                                                                                                                                                                            |                                                                                                                                                                                                                                                                                                                                                                                                                                                                                                                                                                                                                                                                                                                                                                                                                                                                                                                                                                                                                                                                                                                                                                                                                                                                                                                                                                                                                                                                                                                                                                                                                                                                                                                                                                                                                                                                                                                                                                                                                                                                                                                                |  |