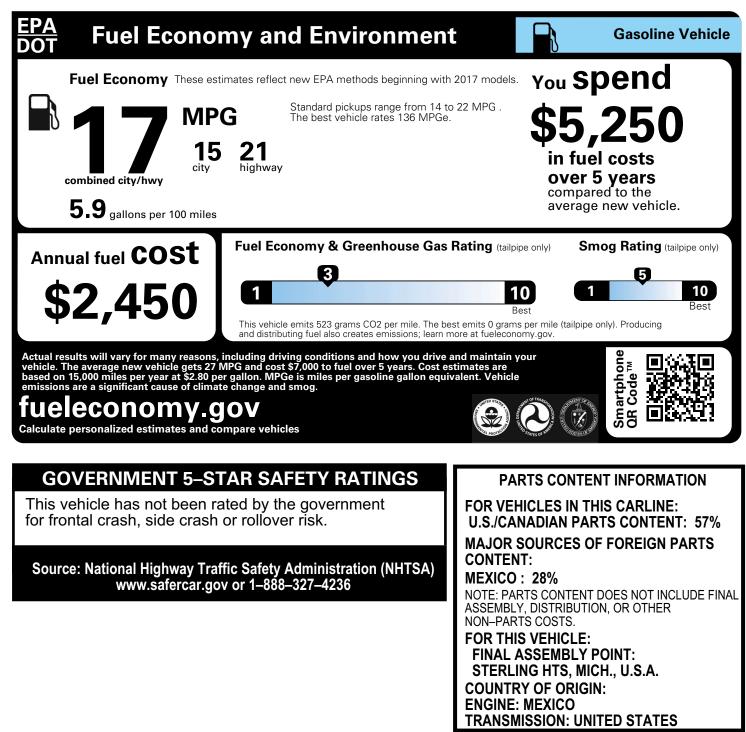

## 2019 MODEL YEAR RAM 1500 LIMITED CREW CAB 4X4

THIS VEHICLE IS MANUFACTURED TO MEET SPECIFIC UNITED STATES REQUIREMENTS. THIS VEHICLE IS NOT MANUFACTURED FOR SALE OR REGISTRATION OUTSIDE OF THE UNITED STATES.