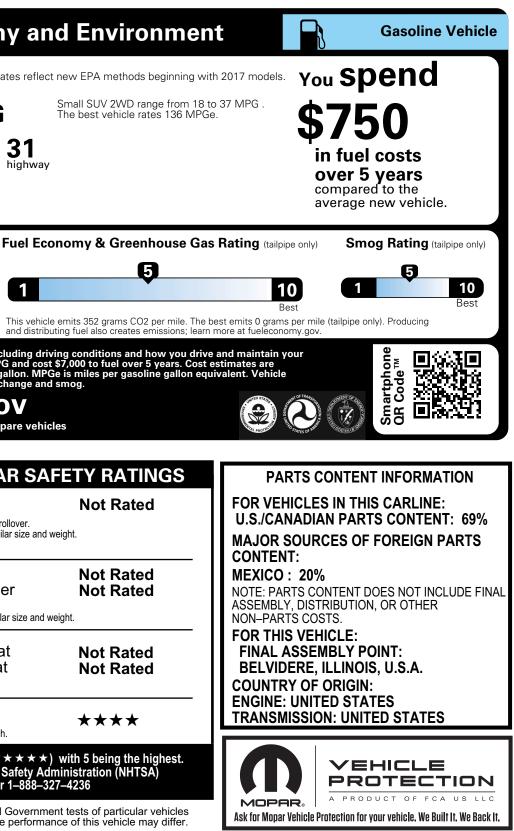

te<br>Not Rate |
| Based on the risk of injur                           | y in a side impact.                                                                          |                      |
| Rollover<br>Based on the risk of rollo               | ver in a single-vehicle crash.                                                               | ****                 |
|                                                      | from 1 to 5 stars (* * * * *<br>onal Highway Traffic Safety A<br>www.safercar.gov.or.1–888–3 | dministration (NHTS  |

The safety ratings above are based on Federal Government tests of particular vehicles equipped with certain features and options. The performance of this vehicle may differ.

For more information visit: www.jeep.com or call 1-877-IAM-JEEP



## FCA US LLC