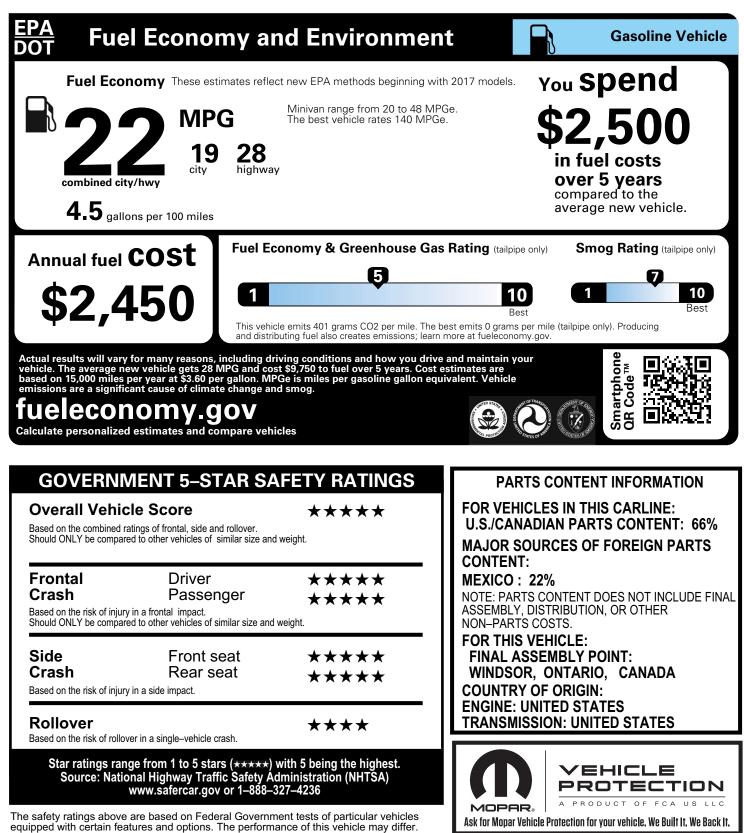

| Frontal<br>Crash<br>Based on the risk of injury<br>Should ONLY be compared | Driver<br>Passenger<br>y in a frontal impact.<br>ed to other vehicles of similar size and | $\begin{array}{c} \star \star$ |
|----------------------------------------------------------------------------|-------------------------------------------------------------------------------------------|--------------------------------------------------------------------------------------------------------------------------------------|
| Side<br>Crash<br>Based on the risk of injury                               | Front seat<br>Rear seat<br>y in a side impact.                                            | *****<br>****                                                                                                                        |
| Rollover<br>Based on the risk of rollover in a single-vehicle crash.       |                                                                                           | ****                                                                                                                                 |
| Star ratings ran                                                           | ge from 1 to 5 stars (*****)                                                              | with 5 being the high                                                                                                                |